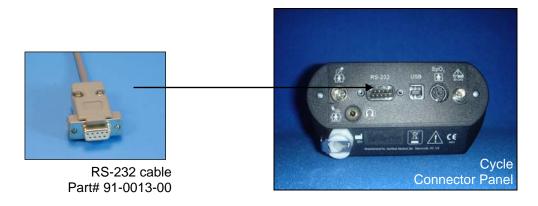

#### 1. Plugging in the RS-232 cable

Connect: the RS-232 cable, SunTech part #91-0013-00 (9 pin female to 9 pin female)

From: the RS-232 connection on the connector panel of the Cycle

To: the Com2 port on the back of the X-Scribe II stress system. If a second serial port is

not available, a PC board to provide this 2<sup>nd</sup> serial port may be required (contact

Mortara for details).