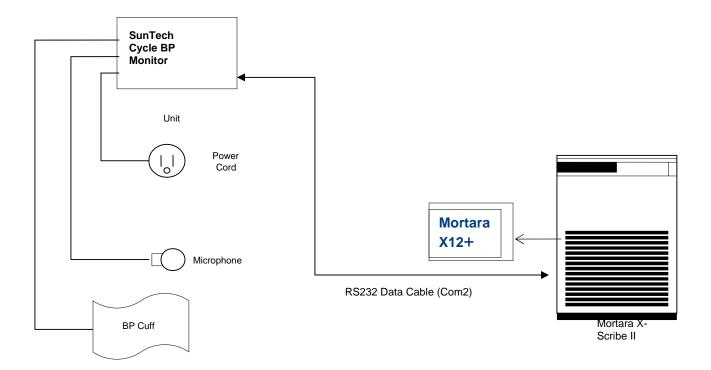

# Mortara X-Scribe II Cycle Interface

You can setup the Cycle with your stress system using the following directions. You will need the RS-232 cable specified below. It establishes communication between the monitor and your stress system. This cable allows your stress system to prompt the monitor when it needs a BP measurement. In addition, it allows the BP measurements taken by the Cycle to be transferred to your stress system display and reports.



# **Connection diagram:**



#### 1. Plugging in the RS-232 cable

Connect: the RS-232 cable, SunTech part #91-0013-00 (9 pin female to 9 pin female)

From: the RS-232 connection on the connector panel of the Cycle

To: the Com2 port on the back of the X-Scribe II stress system. If a second serial port is

not available, a PC board to provide this 2<sup>nd</sup> serial port may be required (contact

Mortara for details).

## 2. Setting up the Cycle monitor

- a. From the measurement view, press and hold the **SELECT** and **ADVANCE** buttons simultaneously for 3 seconds. The System Menu will be displayed.
- b. Press the **MENU** button once to proceed to the Communication Screen. Press **ADVANCE** until *X-Scribe II* is displayed.
- c. Press **MENU** twice to return to the measurement view.

## 3. Setting up the Mor